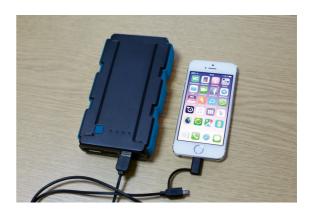

## **Multi-Function Jump Starter**

Multi function Jump Starter will start 3.5L diesel or 4.5L petrol engines with a capacity of 7200 mAh.

## **Additional Information**

- For 12V vehicles only, capacity of 7200mAh will start diesel engines up to 3.5L and petrol engines up to 4.5L.
- Can also be used as a power bank for a laptop/phone; includes 2 USB ports, 2 to 2 USB cable and 2 smart jumper clamps.
- Start current 350A, peak current 700A. Lithium ion polymer battery charging time approx. 3 hours with charging indicator.
- Short circuit, overcharge, discharge, low voltage and reverse polarity protection.
- · Supplied with a storage/carrying case. CE, UKCA & RoHS compliant.