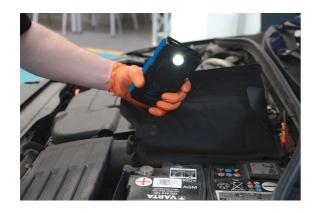

## **Multi-Function Jump Starter**

Multi function Jump Starter will start 3.5L diesel or 4.5L petrol engines with a capacity of 7200 mAh.

## **Additional Information**

- For 12V vehicles only, capacity of 7200mAh will start diesel engines up to 3.5L and petrol engines up to 4.5L.
- Can also be used as a power bank for a laptop/phone; includes 2 USB ports, 2 to 2 USB cable and 2 smart jumper clamps.
- Start current 350A, peak current 700A. Lithium ion polymer battery charging time approx. 3 hours with charging indicator.
- Short circuit, overcharge, discharge, low voltage and reverse polarity protection.
- · Supplied with a storage/carrying case. CE, UKCA & RoHS compliant.