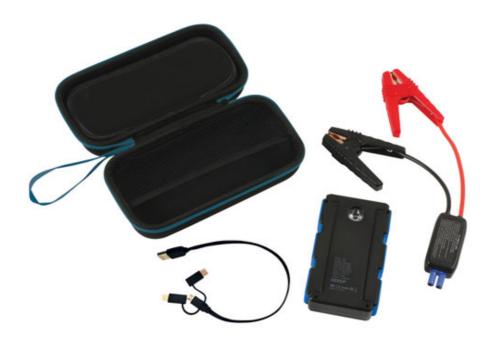

## **Multi-Function Jump Starter**

Multi function Jump Starter will start 3.5L diesel or 4.5L petrol engines with a capacity of 7200 mAh.

## **Additional Information**

- For 12V vehicles only, capacity of 7200mAh will start diesel engines up to 3.5L and petrol engines up to 4.5L.
- Can also be used as a power bank for a laptop/phone; includes 2 USB ports, 2 to 2 USB cable and 2 smart jumper clamps.
- Start current 350A, peak current 700A. Lithium ion polymer battery charging time approx. 3 hours with charging indicator.
- Short circuit, overcharge, discharge, low voltage and reverse polarity protection.
- · Supplied with a storage/carrying case. CE, UKCA & RoHS compliant.