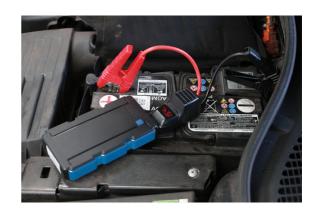

## **Multi-Function Jump Starter**

Multi function Jump Starter will start 3.5L diesel or 4.5L petrol engines with a capacity of 7200 mAh.

## **Additional Information**

- For 12V vehicles only, capacity of 7200mAh will start diesel engines up to 3.5L and petrol engines up to 4.5L.
- Can also be used as a power bank for a laptop/phone; includes 2 USB ports, 2 to 2 USB cable and 2 smart jumper clamps.
- Start current 350A, peak current 700A. Lithium ion polymer battery charging time approx. 3 hours with charging indicator.
- Short circuit, overcharge, discharge, low voltage and reverse polarity protection.
- · Supplied with a storage/carrying case. CE, UKCA & RoHS compliant.